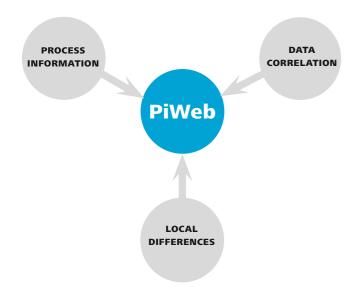

#### Close the gaps

ZEISS PiWeb combines the quality data of multiple measuring systems to create dynamic, graphic measurement reports. It enables measuring technology, production and quality management to easily access all measurement reports anytime, anywhere.

Make your measurement data visible using numerous integrated diagrams, plots and tables. Integrated templates simplify access and lay the foundation for reports tailored to your needs. View your measurement data in 3D with integrated options to display CAD models.